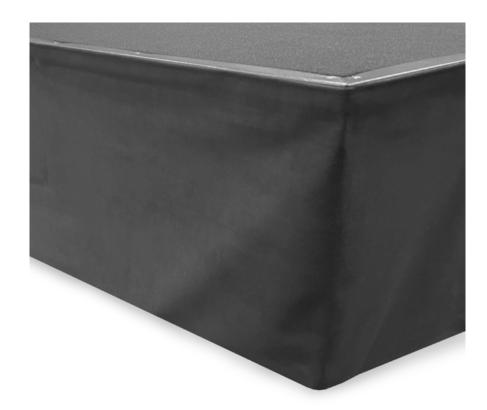

ial on the back, making installation onto the stage at any location quick and easy.



<sup>\*</sup> Fabric options subject to change. Colors are representative only.



## Performance Drape Details

## **Fire Retardant Information**

Fabric complies with NFPA 701 Small Scale Test, the California Title 19, Section 1237 Small Scale Test, and Canadian CAN/ULC-S109-14 Small and Large Scale Flame Test. The fabric is Inherently Flame Resistance and will not lose its Flame Retardancy, even after repeated washing.

## **Fabric Care Instructions**

Drapes may be machine washed in cold water using a mild liquid detergent. Drapes may be dried in a conventional clothes dryer using the "Air Only" setting and ironed with a cool iron. Drapes may shrink significantly if exposed to heat over 120° F.