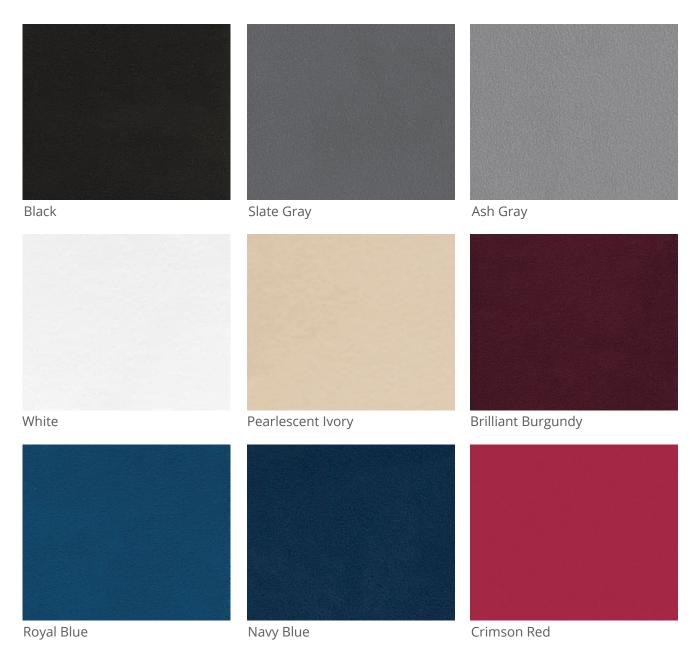

## Performance Drape Color Options

No staging system is complete without the finishing touch of draperies. SICO's polyester velour Performance drapes are plush, 100% blackout, and wash beautifully. Each drape is crafted with a continuous strip of hook and loop material on the back, making installation onto the stage at any location quick and easy.

<sup>\*</sup> Fabric options subject to change. Colors are representative only.