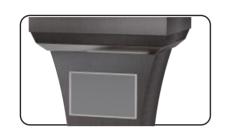

#### Wooden Sim Podium;

- > Wood Structure with high quality furniture lacquer finish
- ➤ Stainless Steel Support
- ➤ Build-in power sockets and micro phone jack
- ➤ Reading Lamp

Optional:

- ➤ Logos can be added (different materials & finishes available)
- ➤ Various colours to choose from

#### Wood Color Options

Besides our standard features, this podium also come with:

- ➤ ABS protection rim for top section
- ➤ Two rear casters for easy transportation
- ➤ Heavy-duty steel base enhances the durability

#### Customized Logo (Optional)

\* Removable – magnetic attached

PG3EB – Adjustable height

Top Con guration:

- ➤ Power Socket
- **▶** VGM Connector
- ➤ Microphone Jack (Mic is not included)
- ➤ Lighting System