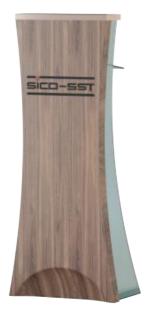

Aluminum Podium with Steel Base and ABSTop
\*\*\* LED Lighting with remote control

**LECTERN** 

21

SICO-SST

# LECTERN - FIXED HEIGHT

#### Design Features:

- ➤ Aluminium Structure; light-weight with powder epoxy coat
- ➤ Standard Setup; Universal power socket, microphone jack, reading light
- ➤ Mobility the two rear casters allow you to move it with easy
- ➤ Stability strengthen with steel inner base