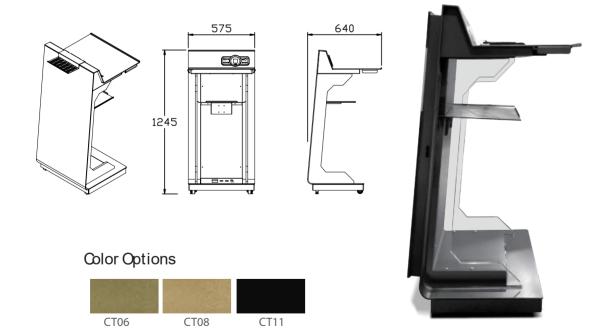

Aluminum Podium with Steel Base and ABSTop
\*\*\* LED Lighting with remote control

**LECTERN** 

21

SICO-SST

# LECTERN - FIXED HEIGHT

#### Design Features:

- ➤ Aluminium Structure; light-weight with powder epoxy coat
- ➤ Standard Setup; Universal power socket, microphone jack, reading light
- ➤ Mobility the two rear casters allow you to move it with easy
- ➤ Stability strengthen with steel inner base

#### PJ1AC