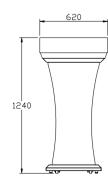

#### Customized Logo (Optional)

\* Removable – magnetic attached

PG3EB – Adjustable height

Top Con guration:

- ➤ Power Socket
- **▶** VGM Connector
- ➤ Microphone Jack (Mic is not included)
- ➤ Lighting System

PG1EB – Adjustable height

220