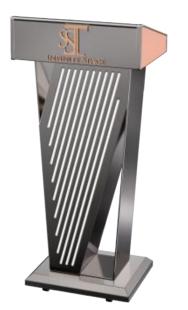

Aluminum Podium with Steel Base and ABSTop
\*\*\* LED Lighting with remote control

**LECTERN** 

21

SICO-SST