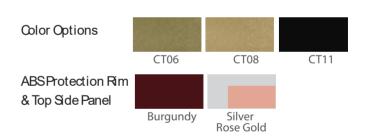

#### Wood Color Options

Besides our standard features, this podium also come with:

- ➤ ABS protection rim for top section
- ➤ Two rear casters for easy transportation
- ➤ Heavy-duty steel base enhances the durability

Wood Color Options

Front View PI0AA