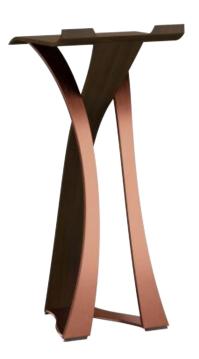

## LECTERN - FIXED & ADJUSTABLE HEIGHTS

This stylish wooden lectern is great for VIP presentations; either in fixed or adjustable height version available, it always leaves a great impression...

Design Features:

- ➤ Wooden Structure plywood with wood grain veneer in paint & furniture lacquer finish
- ➤ Durability strong steel base & decoration rim
- ➤ Mobility the two rear casters allow you to move it with easy
- ➤ Logo Optional

Wood Color Options

Front View PI0AA

#### Top Configuration:

- ➤ Flower Tray
- ➤ Build-in Power VGA Socket
- ➤ Reading Light
- ➤ Micro Phone Jack (Mic is not included)

Back View