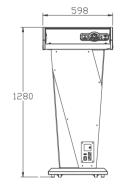

#### Customized Logo (Optional)

\* Removable – magnetic attached

PG3EB – Adjustable height

Top Con guration:

- ➤ Power Socket
- **▶** VGM Connector
- ➤ Microphone Jack (Mic is not included)
- ➤ Lighting System

PG1EB – Adjustable height

220