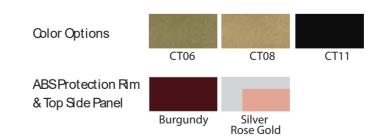

#### Wood Color Options

Besides our standard features, this podium also come with:

- ➤ ABS protection rim for top section
- ➤ Two rear casters for easy transportation
- ➤ Heavy-duty steel base enhances the durability