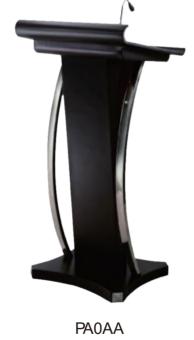

#### Wooden Sim Podium;

- > Wood Structure with high quality furniture lacquer finish
- ➤ Stainless Steel Support
- ➤ Build-in power sockets and micro phone jack
- ➤ Reading Lamp

Optional:

- ➤ Logos can be added (different materials & finishes available)
- ➤ Various colours to choose from

#### Wood Color Options

Besides our standard features, this podium also come with:

- ➤ ABS protection rim for top section
- ➤ Two rear casters for easy transportation
- ➤ Heavy-duty steel base enhances the durability

#### Customized Logo (Optional)

\* Removable – magnetic attached

PG3EB – Adjustable height

Top Con guration:

- ➤ Power Socket
- **▶** VGM Connector
- ➤ Microphone Jack (Mic is not included)
- ➤ Lighting System