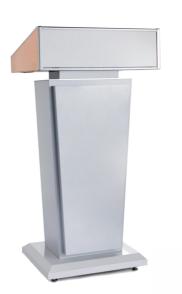

#### No visible wooden parts; the body finish is modern and durable.

#### Standard Features include:

- ➤ Aluminum Body, ABSTop, Steel base with powder coat
- ➤ Build in reading light
- ➤ Various outlets; power, VGA, microphone jack

Optional:

➤ Logos can be added – Customized

Aluminum Podium with Steel Base and ABSTop
\*\*\* LED Lighting with remote control

**LECTERN** 

21

SICO-SST