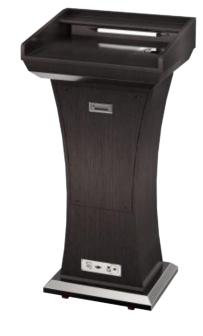

#### Customized Logo (Optional)

\* Removable – magnetic attached

PG3EB – Adjustable height

Top Con guration:

- ➤ Power Socket
- **▶** VGM Connector
- ➤ Microphone Jack (Mic is not included)
- ➤ Lighting System

PG1EB – Adjustable height

220