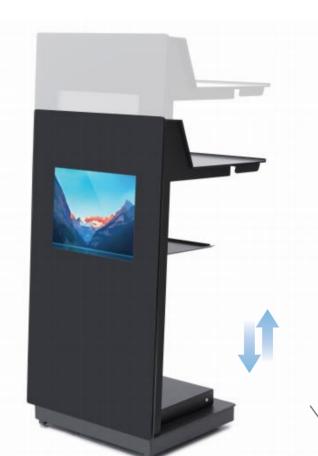

# LECTERN - UP AND DOWN

#### **Design Features**

- ➤ Durable aluminum frame
- ➤ Storage tray Optional
- ➤ Optional LCD display
- ➤ Screen 4 casters for easy mobility
- Includes all standard podium configurations

# Suitable for speakers of different heights With the push of a button

the podium's height can be adjusted, with a maximum range of 200mm, allowing it to be raised or lowered to any suitable height according to the speaker's needs.