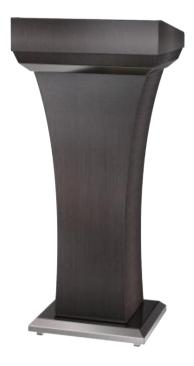

#### No visible wooden parts; the body finish is modern and durable.

#### Standard Features include:

- ➤ Aluminum Body, ABSTop, Steel base with powder coat
- ➤ Build in reading light
- ➤ Various outlets; power, VGA, microphone jack

Optional:

➤ Logos can be added – Customized

Aluminum Podium with Steel Base and ABSTop
\*\*\* LED Lighting with remote control

**LECTERN** 

21

SICO-SST