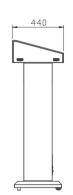

#### Customized Logo (Optional)

\* Removable – magnetic attached

PG3EB – Adjustable height

Top Con guration:

- ➤ Power Socket
- **▶** VGM Connector
- ➤ Microphone Jack (Mic is not included)
- ➤ Lighting System

PG1EB – Adjustable height

220