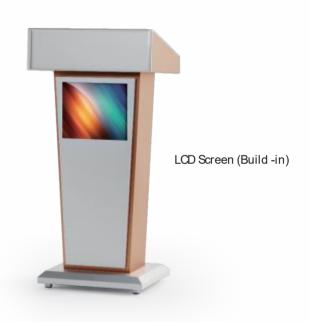

#### **Design Features**

- ➤ Durable aluminum frame
- ➤ Storage tray Optional
- ➤ Optional LCD display
- ➤ Screen 4 casters for easy mobility
- Includes all standard podium configurations

#### PJ1BC