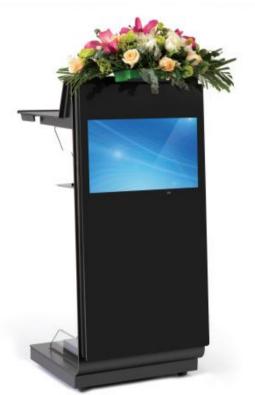

#### Top Configuration:

- ➤ Flower Tray
- ➤ Build-in Power VGA Socket
- ➤ Reading Light
- ➤ Micro Phone Jack (Mic is not included)

Back View