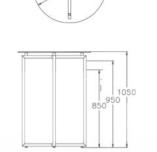

## TRANSPORT & STORAGE TROLLEY "Flexi" BUFFET TABLES

**SQUARE** – suitable as Cocktail Table

**RECTANGULAR**– suitable as Buffet Table

**CRESCENT** – available in 4 & 5 to a circle

#### **BUFFET & COCKTAIL TABLES**

- This combo trolley can hold up to 10 sets of square or round buffet / cocktail tables.
- We also offer trolleys for tops and trolleys for understructure only; they are designed to hold all other "Flexi" buffet table shapes.
- Add-on Charging Station (optional)