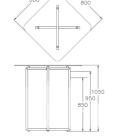

## BUFFET TABLES – with a Spark

Besides the easy handling, the LED featrue build into the frame, give it the right mood for any cocktail party.

-ø800

TCRX1