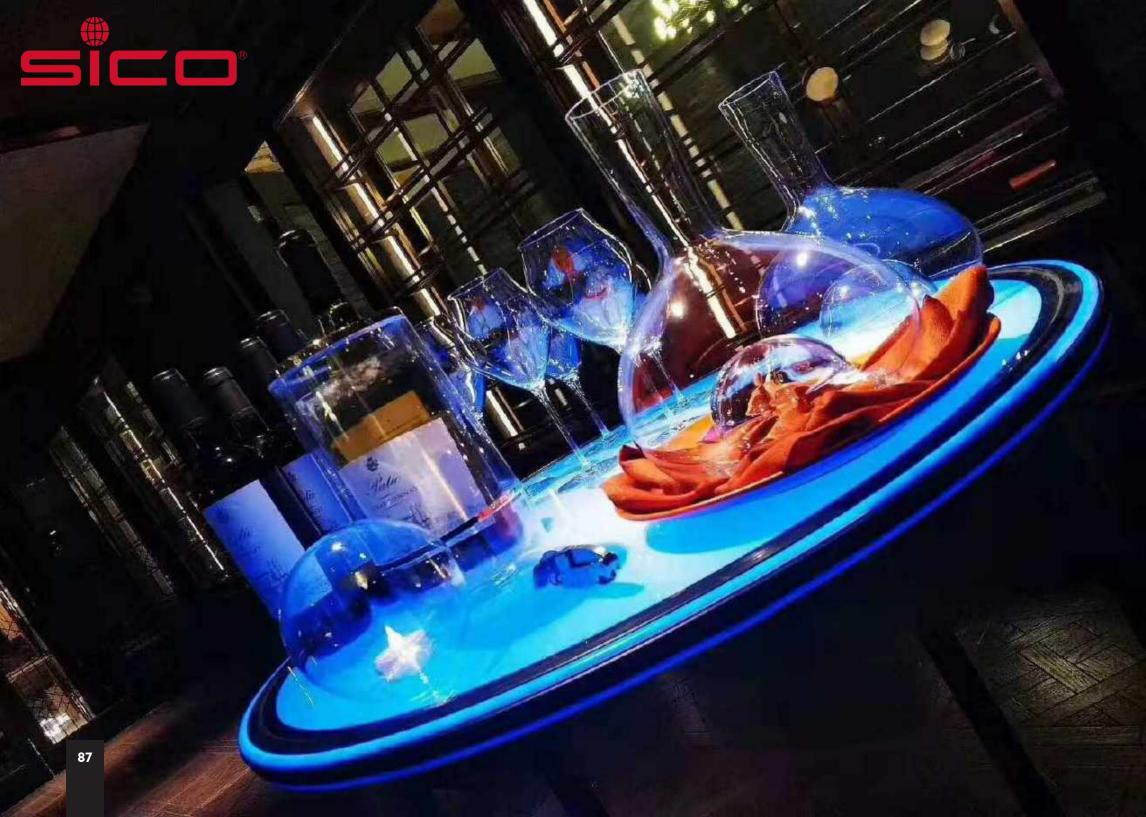

**LED Top System;** with durable Patented PVC Protection Edge & LED rim, build-in LED rechargeable battery system (saves up to 50% storage space) (6 still standard colours & 5 mixed colour programs - push button controlled)

## BUFFET TABLES – with a Spark

Besides the easy handling, the LED featrue build into the frame, give it the right mood for any cocktail party.

-ø800

## "Sparkle in the party"

## BUFFET TABLES – with a Spark