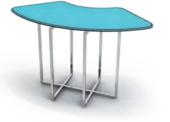

#### **CRESCENT** – available in 4 & 5 to a circle

## TRANSPORT & STORAGE TROLLEY "Flexi" BUFFET TABLES

**SQUARE** – suitable as Cocktail Table

**RECTANGULAR**– suitable as Buffet Table

**CRESCENT** – available in 4 & 5 to a circle