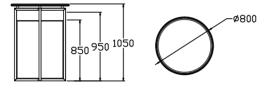

## BUFFET TABLES – with a Spark

Besides the easy handling, the LED featrue build into the frame, give it the right mood for any cocktail party.

-ø800