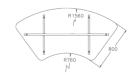

#### **CRESCENT** – available in 4 & 5 to a circle

## TRANSPORT & STORAGE TROLLEY "Flexi" BUFFET TABLES

**SQUARE** – suitable as Cocktail Table

**RECTANGULAR**– suitable as Buffet Table

**CRESCENT** – available in 4 & 5 to a circle