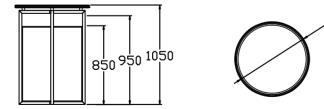

## BUFFET TABLES – with a Spark

Besides the easy handling, the LED featrue build into the frame, give it the right mood for any cocktail party.

-ø800

#### **ROUND** – suitable as Cocktail Table

#### SQUARE – suitable as Cocktail Table

#### **OVAL** – suitable as Buffet Table

#### **RECTANGULAR** – suitable as Buffet Table

#### **CRESCENT** – available in 4 & 5 to a circle