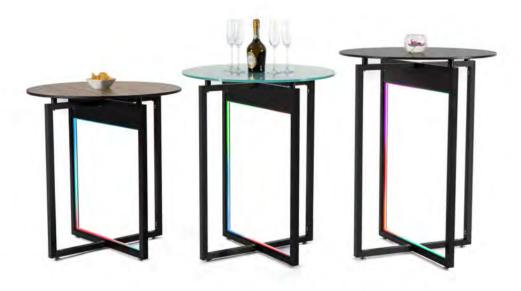

### BUFFET TABLES - "LED FRAME"

Removable Top & Folding Undersructure; this tables are easy to handle, moved in and out of action in no time and have a vast choice of finishes available.

## "Sparkle in the party"

## BUFFET TABLES – with a Spark

TCRX1

Besides the easy handling, the LED feature build into the frame, give it the right mood for any cocktail party.

## "Sparkle in the part

### BUFFET TABLES - "LED FRAME"

Removable Top & Folding Undersructure; this tables are easy to handle, moved in and out of action in no time and have a vast choice of finishes available.

Anodized Silver