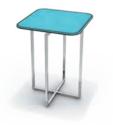

#### SQUARE – suitable as Cocktail Table

**ROUND** – suitable as Cocktail Table