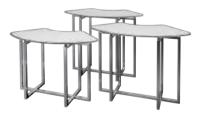

# Buffet & Cocktail Tables

We offer a wide range of this tables; in different shapes, sizes, materials and designs (fixed & folding)

Understructure; Available in different materials, colours & finishes

**Tops:** Removable tops are available in glass or wooden and can come with LED lighting (depending on model)

**LED Top System;** with durable Patented PVC Protection Edge & LED rim, build-in LED rechargeable battery system (saves up to 50% storage space) (6 still standard colours & 5 mixed colour programs - push button controlled)

Transport & Storage Trolleys; Makes it easy for your day to day setups & moving

Specifications & Product Info

#### **BUFFET & COCKTAIL TABLES**