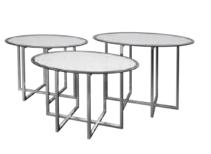

#### **ROUND** – suitable as Cocktail Table

#### SQUARE – suitable as Cocktail Table

#### **OVAL** – suitable as Buffet Table

#### **RECTANGULAR** – suitable as Buffet Table

#### **CRESCENT** – available in 4 & 5 to a circle