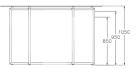

#### **BUFFET & COCKTAIL TABLES**

- This combo trolley can hold up to 10 sets of square or round buffet / cocktail tables.
- We also offer trolleys for tops and trolleys for understructure only; they are designed to hold all other "Flexi" buffet table shapes.
- Add-on Charging Station (optional)