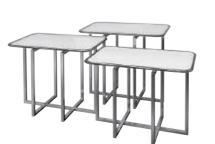

**ROUND** – suitable as Cocktail Table

## TRANSPORT & STORAGE TROLLEY "Flexi" BUFFET TABLES

**SQUARE** – suitable as Cocktail Table

**RECTANGULAR**– suitable as Buffet Table

**CRESCENT** – available in 4 & 5 to a circle