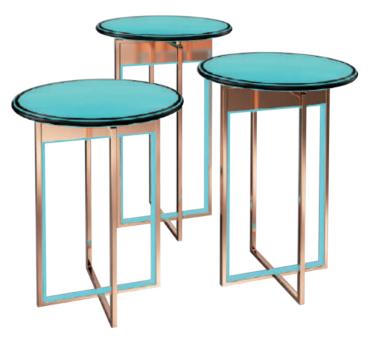

#### **Endless Options;**

- > Removable Top & Foldable Understructure
- Aluminum structure with LED Light
- Great choice of anodized colours
- Modern and contemporary tops
- Transport & Storage trolleys

#### **Endless Options;**

Removable Top & Foldable Understructure

- > Aluminum structure with LED Light
- Great choice of anodized colours
- > Modern and contemporary tops
- Transport & Storage trolleys