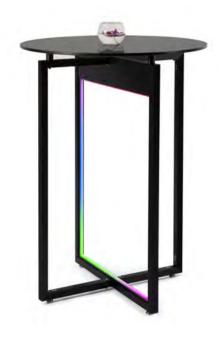

## BUFFET TABLES – with a Spark

Besides the easy handling, the LED featrue build into the frame, give it the right mood for any cocktail party.

-ø800

#### **Endless Options;**

- > Removable Top & Foldable Understructure
- Aluminum structure with LED Light
- Great choice of anodized colours
- Modern and contemporary tops
- Transport & Storage trolleys

## BUFFET TABLES – with a Spark

#### **Endless Options;**

Removable Top & Foldable Understructure

- > Aluminum structure with LED Light
- Great choice of anodized colours
- > Modern and contemporary tops
- Transport & Storage trolleys

TCRX1

Besides the easy handling, the LED feature build into the frame, give it the right mood for any cocktail party.