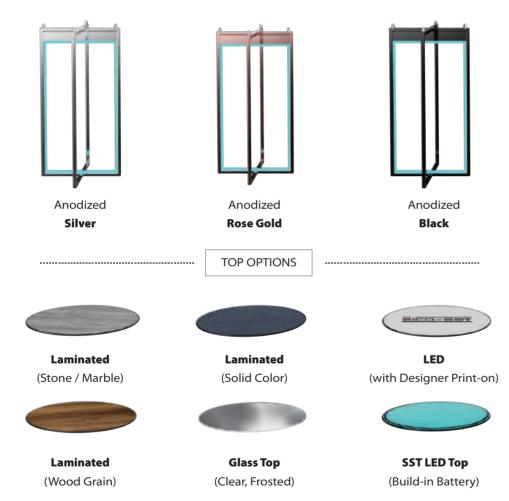

### BUFFET TABLES - "LED FRAME"

Removable Top & Folding Undersructure; this tables are easy to handle, moved in and out of action in no time and have a vast choice of finishes available.

Anodized Silver

Anodized **Rose Gold** 

TOP OPTIONS

Laminated (Stone / Marble)

Laminated (Wood Grain)

**Glass** Top (Clear, Frosted)

Anodized Black

Laminated (Solid Color)

LED (with Designer Print-on)

SST LED Top (Build-in Battery)