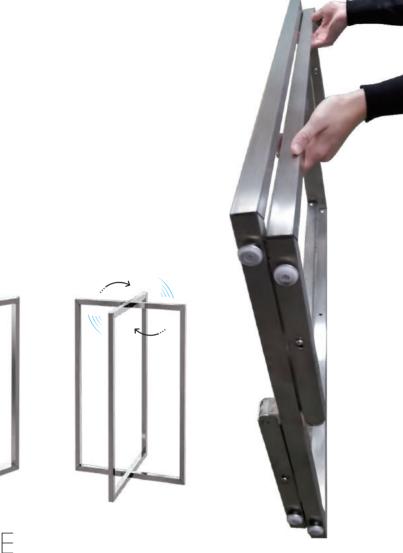

### BUFFET TABLES - "LED FRAME"

Removable Top & Folding Undersructure; this tables are easy to handle, moved in and out of action in no time and have a vast choice of finishes available.

### BUFFET TABLES - "LED FRAME"

Removable Top & Folding Undersructure; this tables are easy to handle, moved in and out of action in no time and have a vast choice of finishes available.

Anodized Silver