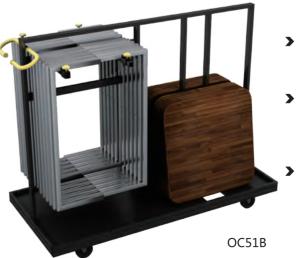

Transport & Storage Trolleys; Makes it easy for your day to day setups & moving

Specifications & Product Info

## TRANSPORT & STORAGE TROLLEY "Flexi" BUFFET TABLES

**SQUARE** – suitable as Cocktail Table

**RECTANGULAR**– suitable as Buffet Table

**CRESCENT** – available in 4 & 5 to a circle

#### **BUFFET & COCKTAIL TABLES**

- This combo trolley can hold up to 10 sets of square or round buffet / cocktail tables.
- We also offer trolleys for tops and trolleys for understructure only; they are designed to hold all other "Flexi" buffet table shapes.
- Add-on Charging Station (optional)