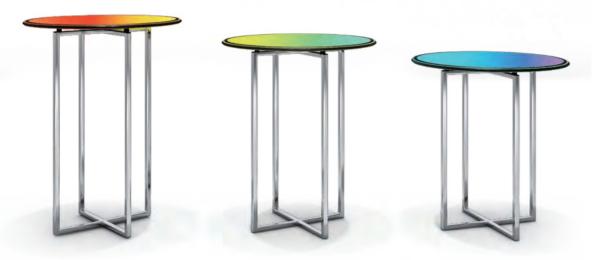

## BUFFET TABLES – with a Spark

Besides the easy handling, the LED featrue build into the frame, give it the right mood for any cocktail party.

-ø800

## BUFFET TABLES – with a Spark

TCRX1

Besides the easy handling, the LED feature build into the frame, give it the right mood for any cocktail party.