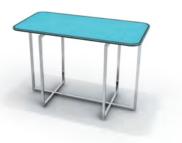

#### **RECTANGULAR** – suitable as Buffet Table

## TRANSPORT & STORAGE TROLLEY "Flexi" BUFFET TABLES

**SQUARE** – suitable as Cocktail Table

**RECTANGULAR**– suitable as Buffet Table

**CRESCENT** – available in 4 & 5 to a circle