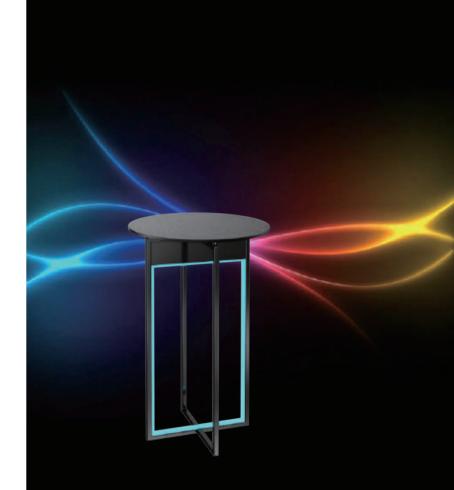

## BUFFET TABLES – with a Spark

Besides the easy handling, the LED featrue build into the frame, give it the right mood for any cocktail party.

-ø800

## "Sparkle in the party"

## BUFFET TABLES – with a Spark

TCRX1

Besides the easy handling, the LED feature build into the frame, give it the right mood for any cocktail party.

## "Sparkle in the part