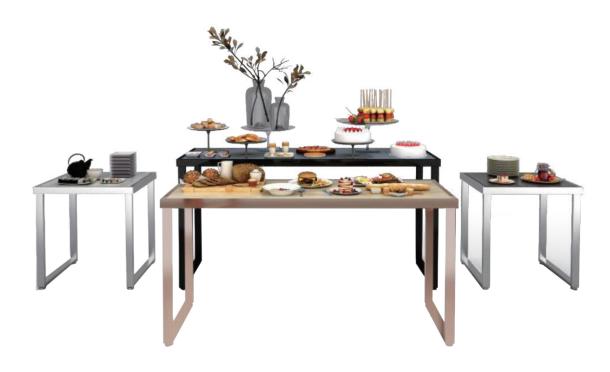

# Buffet Tables (Nesting) "Multi-Purpose"

Our designer put simplicity & practicality into this design, and with the material chosen it is the perfect match for the EVO & Multi-Flex buffet stations, and also looks great by its own.

# Buffet Tables Add-on

**Storage space saving** – as they are designed to stay in your foyer or lobby; when not in use for events they make great displays

### Advantages of Nesting Tables;

Waterfall design gives you a lot of di erent setup possibilities