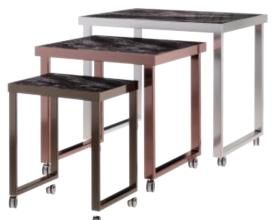

# Buffet Tables (Nesting) "Multi-Purpose"

Our designer put simplicity & practicality into this design, and with the material chosen it is the perfect match for the EVO & Multi-Flex buffet stations, and also looks great by its own.

#### Tops:

All options are neatly set into the frame, they are easy to be interchanged, hence you could order various top panels to change the buffet table style to match your event or the mood of the day.

**Tempered Glass Tops** – Frosted, clear or tinted

**Laminated Tops** – Endless patterns & colours available

**Designer Tops** – Exciting prints & designs to choose from

#### Mobility;

this tables can be fitted with optional casters or one set fits nicely on the designated transport trolley

#### **Table with Casters**

Imported deluxe casters not only make it easy and quietly to move, but also give it an elegant look.