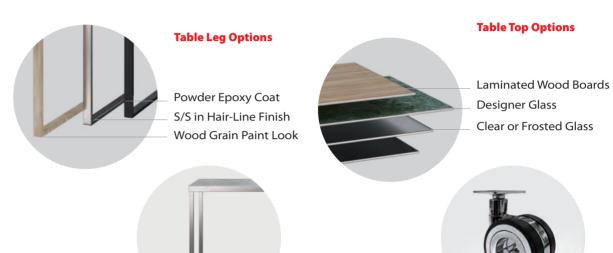

#### Tops:

All options are neatly set into the frame, they are easy to be interchanged, hence you could order various top panels to change the buffet table style to match your event or the mood of the day.

**Tempered Glass Tops** – Frosted, clear or tinted

**Laminated Tops** – Endless patterns & colours available

**Designer Tops** – Exciting prints & designs to choose from

#### Frame / Understructure

Our high quality stainless steel structure are available in brushed, electric paint, wood grain and powder coat (steel structure) finish