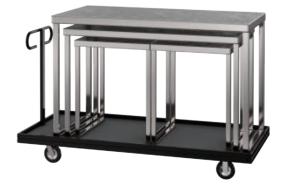

#### **Transport Trolley**

- ➤ Easy to load and unload
- ➤ One complete set can be moved at the same time
- ➤ None-marking solid casters
- ➤ Fast & efficient method to relocate your tables

Nested design saves storage space And is convenient to transport

## Transport Trolley

- ➤ Easy to load and unload
- ➤ One complete set can be moved at the same time
- ➤ None-marking solid casters
- ➤ Fast & e cient method to relocate your tables