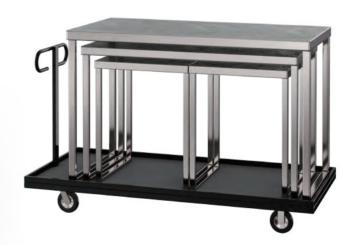

#### Mobility;

this tables can be fitted with optional casters or one set fits nicely on the designated transport trolley

#### **Transport Trolley**

- ➤ Easy to load and unload
- ➤ One complete set can be moved at the same time
- ➤ None-marking solid casters
- ➤ Fast & efficient method to relocate your tables

Nested design saves storage space And is convenient to transport

## Transport Trolley

- ➤ Easy to load and unload
- ➤ One complete set can be moved at the same time
- ➤ None-marking solid casters
- ➤ Fast & e cient method to relocate your tables