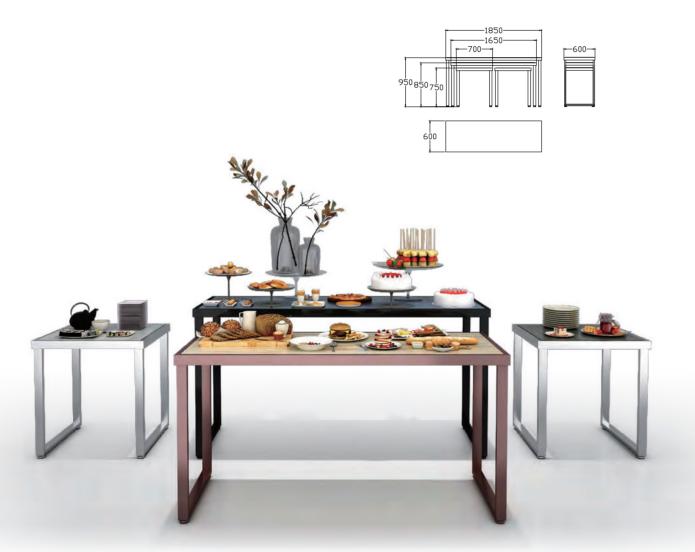

# Buffet Tables (Nesting) "Multi-Purpose"

Our designer put simplicity & practicality into this design, and with the material chosen it is the perfect match for the EVO & Multi-Flex buffet stations, and also looks great by its own.

### Advantages of Nesting Tables;

Waterfall design gives you a lot of di erent setup possibilities

#### Frame / Understructure

Our high quality stainless steel structure are available in brushed, electric paint, wood grain and powder coat (steel structure) finish