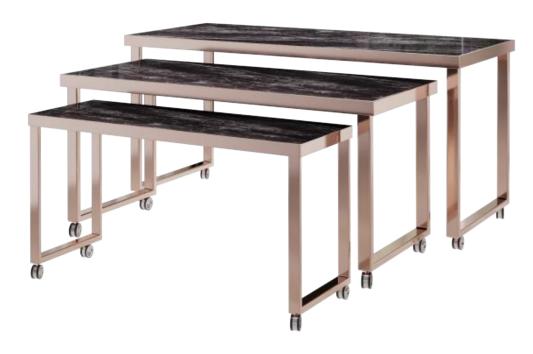

#### Mobility;

this tables can be fitted with optional casters or one set fits nicely on the designated transport trolley

#### **Table with Casters**

Imported deluxe casters not only make it easy and quietly to move, but also give it an elegant look.

### Advantages of Nesting Tables;

Waterfall design gives you a lot of di erent setup possibilities