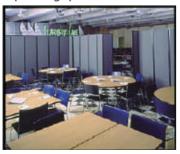

## INSTA - WALL

Hide service areas from guests

Minimize distraction by separating spaces

Create separate study space

Subdivides media center

Create temporary storage areas

Subdivides a meeting room