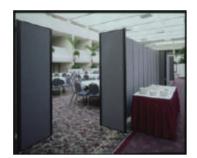

## INSTA - WALL

Hide service areas from guests

Minimize distraction by separating spaces

Create separate study space

Subdivides media center

Create temporary storage areas

Subdivides a meeting room