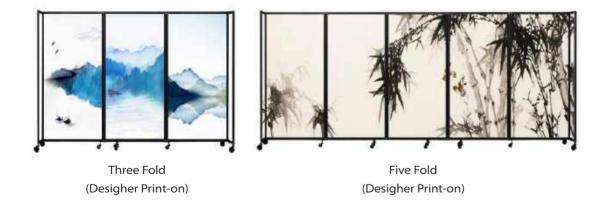

#### With the right print-on design, they will blend nicely into your interior design and become part of your hotel

- **Long Lasting** the individual aluminium frames and durable hinges, protect the partition
- **Designer Print-on;** Our laser print machine makes it possible to have artistic designs printed on the panels to the last details
- **Double-Sides;** You can choose the same finish on both side or different colours and patterns

Four Panel Partition (folding)

\* Print-On Design "D"

Four Panel Partition (folding)

\* Print-On Design "C"

We can customize the pattern & design of the partition for you; please contact our customer care center for more information