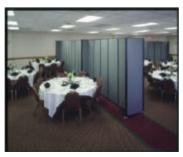

mation



## INSTA - WALL

#### MOBILE FOLDING PARTITION



Seven Fold (Oxford Fabric)



**Designer Panels -** from a simple pattern to a whole skyline, we can custom-print on the fabric, making your partition unique for your property.



- ➤ Mobility & functionality rolls smoothly to the required area, folds and unfolds easily.
- **▶ 360 degree hinges -** allows the Insta-Wall to be rotated into any position.
- ➤ No-pinch seams eliminate pinched fingers.
- ➤ **Sound absorbed** Fabric & design reduce the background noise and give your customers more privacy.
- **➤** Shipped fully assembled.

F- 670 -



## INSTA - WALL



Hide service areas from guests



Minimize distraction by separating spaces



Create separate study space



Subdivides media center



Create temporary storage areas



Subdivides a meeting room

## CONVERT BIG ROOMS INTO SMALLER ROOMS QUICKLY & EASY