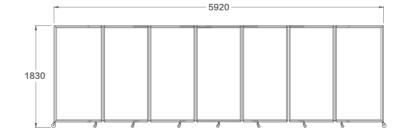

#### MOBILE FOLDING PARTITION

Seven Fold (Oxford Fabric)

**Designer Panels -** from a simple pattern to a whole skyline, we can custom-print on the fabric, making your partition unique for your property.