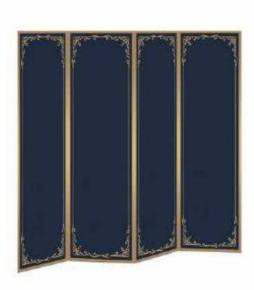

# DESIGNER PARTITION

Specifications & Product Info

This four panel partitions come in many different colour / pattern finish, you can choose from simply plain colour Oxford materials to extravagant print-on designs

Four Panel Partition (folding)

\* Print-On Design "D"

Four Panel Partition (folding)

\* Print-On Design "C"

We can customize the pattern & design of the partition for you; please contact our customer care center for more information