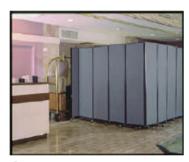

## INSTA - WALL

## INSTA - WALL

Hide service areas from guests

Minimize distraction by separating spaces

Create separate study space

Subdivides media center

Create temporary storage areas

Subdivides a meeting room