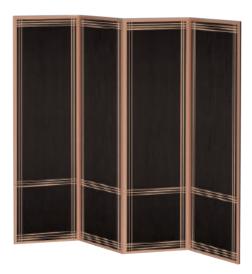

Four Panel Partition (folding)

\* Print-On Design "D"

Four Panel Partition (folding)

\* Print-On Design "C"

We can customize the pattern & design of the partition for you; please contact our customer care center for more information