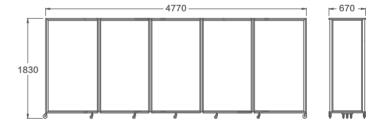

#### MOBILE FOLDING PARTITION

Seven Fold (Oxford Fabric)

**Designer Panels -** from a simple pattern to a whole skyline, we can custom-print on the fabric, making your partition unique for your property.

F- 670 -