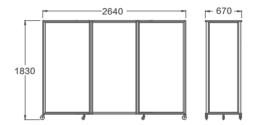

#### MOBILE FOLDING PARTITION

Seven Fold (Oxford Fabric)

**Designer Panels -** from a simple pattern to a whole skyline, we can custom-print on the fabric, making your partition unique for your property.

F- 670 -