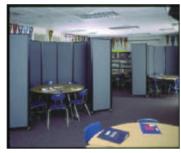

## INSTA - WALL

Hide service areas from guests

Minimize distraction by separating spaces

Create separate study space

Subdivides media center

Create temporary storage areas

Subdivides a meeting room