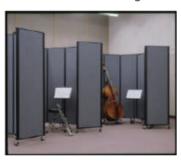

## INSTA - WALL

Hide service areas from guests

Minimize distraction by separating spaces

Create separate study space

Subdivides media center

Create temporary storage areas

Subdivides a meeting room