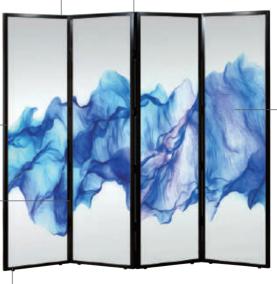

#### **Durable Hinges**

\* Ensure a long lasting product

**Extra Light Weight Material** 

FOUR PANEL PARTITION (FOLDING)

\* Print-On Design "B"