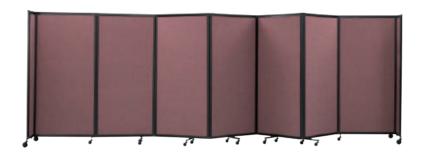

#### MOBILE FOLDING PARTITION

Seven Fold (Oxford Fabric)

**Designer Panels -** from a simple pattern to a whole skyline, we can custom-print on the fabric, making your partition unique for your property.

- ➤ Mobility & functionality rolls smoothly to the required area, folds and unfolds easily.
- **▶ 360 degree hinges -** allows the Insta-Wall to be rotated into any position.
- ➤ No-pinch seams eliminate pinched fingers.
- ➤ **Sound absorbed** Fabric & design reduce the background noise and give your customers more privacy.
- **➤** Shipped fully assembled.